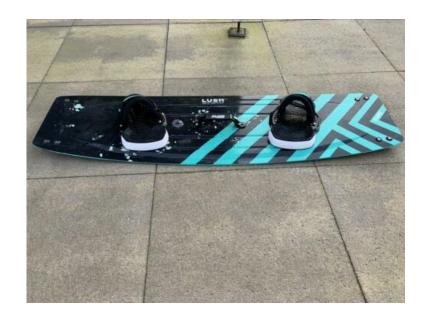

## Z.g.a.n. Fluid LUSH 3.0 142x42,5 (350 EUR)

Locatie **Zuid-Holland** https://www.advertentiex.nl/x-1150106-z

Tweemaal gebruikte Fluid LUSH. Ik verkoop het board omdat deze niet bij mijn stijl past.

Inclusief vinnen, handle en MAX Bindingen.

Nieuw prijs €684,00

The Fluid kiteboarding LUSH 3.0 is a full Woodcore & Basalt fiber wake and freestyle board. The lush 3.0 is built for any rider who loves a very responsive Freestyle/wakestyle board. We've changed the lush from a half carbon to a full basalt fiber board. Basalt fiber is as strong as carbon but a lot less stiff. The benefits are amazing! Soft landings, insane amount of pop, similar to carbon and very responsive.

Fluid kiteboarding LUSH 3.0 has a continues rocker and 8 channels on the 3D shaped bottom. This provides maximum stability, explosive pop and precise landings. Even when riding very slow or very fast you'll be in total control.

LUSH has an ICP top sheet which is UV proof and scratch resistant with an amazing see trough finish

The Fluid kiteboarding asymmetrical fins will give you exactly what you need.

3.5cm which is perfect for riding both boots and straps! Playful yet very grippy