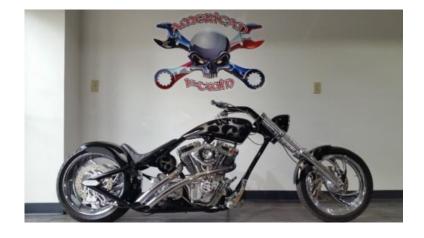

## **HARDTAILL 250mm (20 EUR)**

Locatie Zuid-Holland, Schiedam

https://www.advertentiex.nl/x-144700-z

2004 REDNECK ENGINEERING
RIGIDSINGLE DOWNTUBE FRAME
22 INCH SEAT HEIGHT
42 DEG. NECK @ 3 DEG. TREES
45 DEGOVERALL
250 REAR TIRE BRAND NEW - DUNLOP
18 INCH FRONT WHEEL
HARD TAIL WITH INTERNAL STRUTS
POLISHED 100" S&S EVO STYLE ENGINE
POLISHED S&S 6 SPEED TRANSMISSION
WICKED BROS WARLOCK EXHAUST SYSTEM