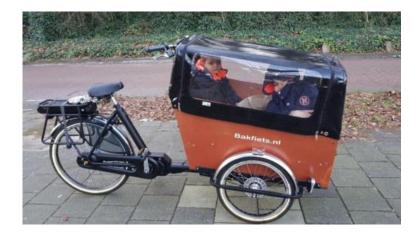

## Bakfiets Electric CargoTrike Classic Narrow - Fully Loaded

Locatie Noord-Holland, Amsterdam https://www.advertentiex.nl/x-819457-z

Expat assignment ending sooner than we thought! Must sell by August 19th! Great for local and long distance!

## Bought for $\in$ 4,200 new in January 2018.

A CargoTrike is a cargo bike with 3 wheels. Often this is chosen by people who have more than 3 children to transport. The trike is equipped with four seat belts as standard. The advantage of a tricycle is that it also stays upright when stationary or slow cycling. With the Shimano Steps Di2 electric assistance with automatic gear shifting, carrying a heavy load becomes easy. The walk function is often very handy in pedestrian areas. Computer regulated maximum speed of 24 kph.Battery range or 100+ km.Shimano roller brake disc pads allow rapid controlled deceleration. Fitted with optional Schwinn Marathon tires for a smoother ride and better road resistance. Length 210 cm x Width 85