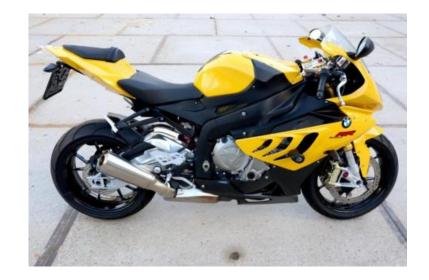

## **BMW S1000rr (9.999 EUR)**

Locatie **Noord-Holland, Amsterdam** https://www.advertentiex.nl/x-843063-z

Was € 10,999 now € 9,999 !! I am selling my beloved S1000RR as I will be moving out of The Netherlands. This bike is from the UK but has been imported here (hence the odometer still in miles) so now on Dutch plates imported (December 2018). 2 keys with 'Race mode' key also. Service book with all BMW services.

This bike has hardly been used, under 1500km every year and I have only done around 3000km on it. Always live in dry conditions, plus no race track / circuit days. When bought I had GPS tracker (scorpion track), the only non-standard parts are the tail tidy and R + G crash bungs.

The engine is a sample, small mark on the engine from the previous owner, shown in the photo. I had it serviced at BMW Eindhoven last year, 200km since then, next service due.

| BMW                                   | S1000rr   |
|---------------------------------------|-----------|
| https://www.advertentiex.<br>63-z     | nl/x-8430 |
| <br>BMW                               | S1000rr   |
| https://www.advertentiex.             | nl/x-8430 |
| BMW                                   | S1000rr   |
| https://www.advertentiex.<br>63-z     | nl/x-8430 |
| BMW                                   | S1000rr   |
| https://www.advertentiex.<br>63-z     | nl/x-8430 |
| BMW                                   | \$1000rr  |
| <br>https://www.advertentiex.<br>63-z | nl/x-8430 |
| BMW                                   | \$1000rr  |
| https://www.advertentiex.<br>63-z     | nl/x-8430 |
| BMW                                   | \$1000rr  |
| https://www.advertentiex.<br>63-z     | nl/x-8430 |
| BMW                                   | S1000rr   |
| https://www.advertentiex.<br>63-z     | nl/x-8430 |
| BWW                                   | S1000rr   |
| https://www.advertentiex.<br>63-z     | nl/x-8430 |
| BMW                                   | S1000rr   |
| https://www.advertentiex.<br>63-z     | nl/x-8430 |