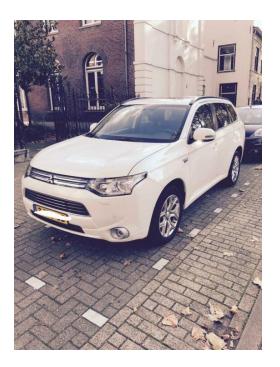

## <u>Ackertentic المكافحة</u> Mitsubishi Outlander 2.0 Phev 4WD CVT 2013 Wit (17.000 EUR)

Locatie https://www.advertentiex.nl/x-920544-z

Noord-Holland, Amsterdam

Price is inculded BTW

It is 2014 model made in december 2013 with LED day lights and full option version. New summer tires bought week ago +4 x extra winter tires and 18inch rims. (all "Hankook" label A)Car is like new with few scratches from normal use. Nothing abnormal. Battery is still in good condition - possible to make 35+ km in the city with consumption of 0.0 I/100km during summer. Service is always done after each 20000 km in Mitsubishi service center and service book is included. I want to sell it because I want to buy something more powerfull and faster.Â 16500 euro is lowest possible.Â