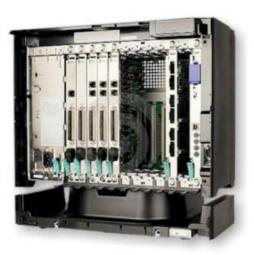

## **KX TDA200 Telefooncentrale**

Locatie Zuid-Holland, Ridderkerk https://www.advertentiex.nl/x-1030737-z

## Panasonic KX-TDA200 System - 192 Ports

A Chronic Q C.n

The KX-TDA200 business telephone system is a hybrid VoIP PBX that is ideal for companies with 50 to 150 users who would like to take advantage of the benefits of connecting to a PRI or T-1 Circuit as well as having the ability to have remote IP Phones connected to the system. The system has the ability to have up to 4 T-1 or PRI Circuits and can accommodate DID numbers.For companies that would like to connect to traditional POTS lines, the system is a great fit as it has the ability to connect up to 128 CO Trunks.The TDA200 supports up to 128 digital phones such as Panasonic DT300 Series Phones or the KX-T7600 Series Phones. It also supports up to 64 Analog Proprietary Phones such as the KX-T7700 series, or 128 Single Line Telephones. This system is also compatible with DECT 6.0 Wireless Handsets with cell stations for maximum wireless coverage in your office. You may install up to 128 wireless handsets to your system. The KX-TDA200 also has the ability to add Voice over IP to connect up to 128 remote phones or by networking multiple sites together by using the optional Voice over IP Gateway card.Remote Phones may be Panasonic VoIP NT300 Series Phones, or Single Line Telephones.The Panasonic VoIP Gateway card will allow you to network multiple sites and utilize the Centralized Voicemail feature to share 1 voicemail system. The gateway card will also allow a company to have 1 receptionist answer the phones for multiple sites and see whether or not someone is on the phone. The call can then be transferred to the appropriate site by 3 digit or 4 digit dialing to avoid a toll charge. The KX-TDA200 includes an RS232 port or USB port for programming, Music on Hold port for music or message on hold, and a paging port for overhead paging systems.Panasonic KX-TDA200 is a perfect solution for a company that is looking for a digital or IP telephone.