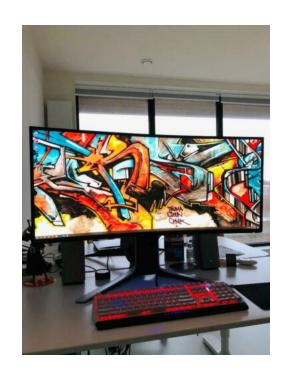

## Alienware - 34 inch AW3420DW Curved UltraWide G-sync monitor

over 1 year old.

Locatie Noord-Holland, Amsterdam https://www.advertentiex.nl/x-1096210-z

Selling my AW3420DW due to the purchase of the new 38" one from Dell. It is in perfect condition, a bit