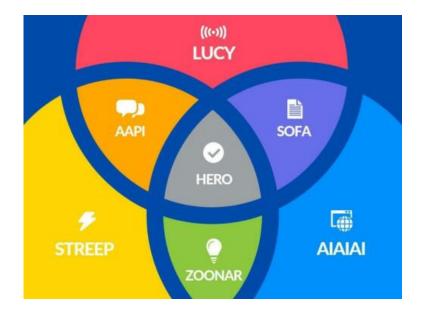

Logo standard: 4 dissecting full circles of equal size which including the background provide for 13 regions (look up Venn/Euler diagrams) for our data sets

Additional: Bananas ? in the diagram we allow you

Other colours: LGBTQ rainbow ? at least a Red, Orange, Yellow, Purple, Blue, Grey (50-77%) Icon colours: white and green outline

Text colours: Red, White, Blue, Green in this order of preference

Correction: Using the colour Green is not allowed