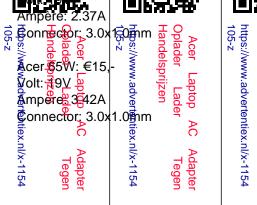

Acer 40W: €12,-Volt: 19V Ampère: 2.1A

Connector: 5.5x1.7mm

Acer 45W: €15,-

Volt: 19V Ampère: 2.37A

Connector: 5.5x1.7mm

Acer 65W: €15,-

Volt: 19V Ampère: 3.42A

Connector: 5.5x1.7mm

Acer 90W: €17,-

Volt: 19V

| ਨੂੰ <b>ਛੋonn<u>ਚ</u>cਿor; 3.0x</b> | 105 |
|------------------------------------|-----|
| cce<br>ad<br>ad<br>nde             | Z-  |
| ≨cer <b>≝</b> 5₩ <u>:</u> €15,     | -   |
| ∛olt: <del>₫</del> 9V 📮            |     |