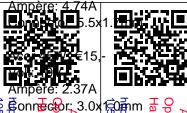

Acer 40W: €12,-Volt: 19V Ampère: 2.1A

Connector: 5.5x1.7mm

Acer 45W: €15,-

Volt: 19V Ampère: 2.37A

Connector: 5.5x1.7mm

Acer 65W: €15,-

Volt: 19V Ampère: 3.42A

Connector: 5.5x1.7mm

Acer 90W: €17,-

Volt: 19V

| ਨੂੰ <b>ਛੋonn<u>ਚ</u>cਿor; 3.0x</b> | 105 |
|------------------------------------|-----|
| cce<br>ad<br>ad<br>nde             | Z-  |
| ≨cer <b>≝</b> 5₩ <u>:</u> €15,     | -   |
| ∛olt: <del>₫</del> 9V 📮            |     |