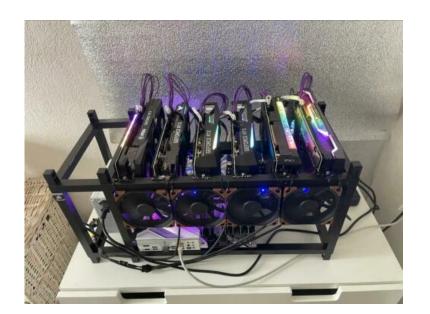

## Mining Rig 365 MHs with x6 RTX 3070 High-Quality Parts

Locatie Overijssel, Hengelo

https://www.advertentiex.nl/x-1161362-z

Offered for sale: Mining Rig 365 MH/s with x6 RTX 3070.

Built on 14.04.2021. All components were new and sealed. All invoices, warranties, and boxes are available (from cables, to GPUs).

Currently mining Ethereum on Minerstat (MsOS) with 100% efficiency. Works stable, with low temperatures and noise + it looks wonderful.

Power consumtion is ~710 W on the software, and ~800 W on the wall (with all fans on).

The GPUs used are all high-end models/brands, with great resell value.

"Why do you sell if it's so profitable?" -> I enjoy creating new projects (miners).

Components used:

PSU: x2 Corsair RM850x White (1700 W total)