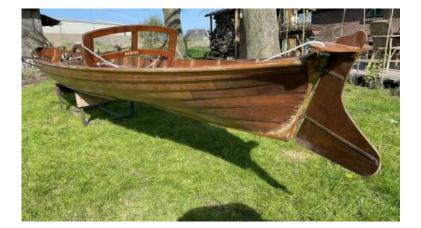

## English Wherry roeiboot 1930 houten skiff (400 EUR)

Locatie Gelderland, I https://www.advertentiex.nl/x-1163628-z

Gelderland, Nederhemert

Hi, we have run out of space...
This is 'Berkel' our beautiful English rowing skiff
Built 1930 all wood
With nice oars and adjustable sliding seat
The boat is 6m long and 2 (slim) passengers can fit on the lovely romantic back seat. (So one is better!)
The boat is very light and can easily be moved by two people.
We used her last summer and people love to see these old boats on the river

To use her this summer she need a coat of varnish I hope we can find a new owner.

I'm told to build one new today would cost over €10