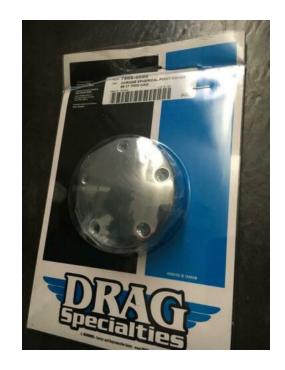

## HD Twin cam pointDerby cover (30 EUR)

Locatie **Noord-Brabant** https://www.advertentiex.nl/x-1170115-z

HD Twin cam point/Derby

|                                                    | HD Twin cam pointDerby cover                |
|----------------------------------------------------|---------------------------------------------|
|                                                    | https://www.advertentiex.nl/x-1170<br>115-z |
|                                                    | HD Twin cam pointDerby cover                |
|                                                    | https://www.advertentiex.nl/x-1170<br>115-z |
|                                                    | HD Twin cam pointDerby cover                |
|                                                    | https://www.advertentiex.nl/x-1170<br>115-z |
|                                                    | HD Twin cam pointDerby cover                |
| 回次<br>3000<br>2000<br>2000<br>2000<br>2000<br>2000 | https://www.advertentiex.nl/x-1170<br>115-z |
|                                                    | HD Twin cam pointDerby cover                |
|                                                    | https://www.advertentiex.nl/x-1170<br>115-z |
|                                                    | HD Twin cam pointDerby cover                |
| 167                                                | https://www.advertentiex.nl/x-1170<br>115-z |
|                                                    | HD Twin cam pointDerby cover                |
|                                                    | https://www.advertentiex.nl/x-1170<br>115-z |
|                                                    | HD Twin cam pointDerby cover                |
|                                                    | https://www.advertentiex.nl/x-1170<br>115-z |
|                                                    | HD Twin cam pointDerby cover                |
|                                                    | https://www.advertentiex.nl/x-1170<br>115-z |
|                                                    | HD Twin cam pointDerby cover                |
|                                                    | https://www.advertentiex.nl/x-1170<br>115-z |