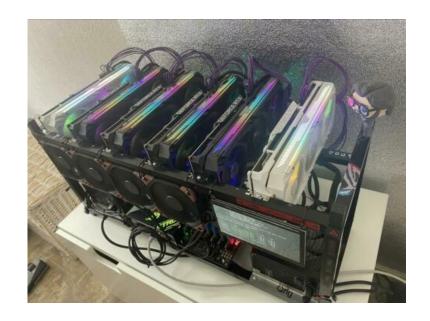

## TOP Mining Rig 6 x 3070 ROG Strix 365 MHs (11.500 EUR)

Locatie Overijssel, Hengelo

https://www.advertentiex.nl/x-1179513-z

Built on 12.05.2021. All components were new and sealed (from cables to GPUs). All invoices and boxes are available.

TO BE PICKED UP IN HENGELO (OV).

Heart, effort, and passion contributed to the creation of this miner, using only high quality components. Besides the GPUs, the rest of the components are also top in their class.

Best RTX 3070 cards on the market (both for gamers and miners; check online). Therefore, the best resell value as well.

The cards were not limited in hashrate, like some of the new RTX 3000 series Nvidia LHR (Lite Hash Rate) cards.

The miner is very stable, silent, and cold. Super efficient as well (~715 W on the app, ~820 W on the wall). Low temperatures between 42-47 degrees with 55-60% fan speed (it can stay below 42 degrees with 75% fan speed).

All other cables are sleeved (puprle and black), like 24Pin to dual 24 for PSUs and the PCI-E cables that connect the risers to the PSU PCIe cables.

Currently mining Ethereum on Minerstat (MsOS) platform using the TREX client. Plug and play: Change the wallet and it is ready to mine for you.