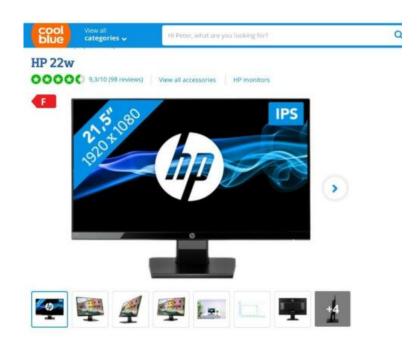

## HP 22W Computer Monitor (69,99 EUR)

Locatie Noord-Brabant, Eindhoven

https://www.advertentiex.nl/x-1198837-z

HP 22w is a 21.5-inch monitor for at home or at the office. You can watch movies in Full HD with this screen as well as edit documents or holiday pictures.

Thanks to the IPS panel, the image can be seen clearly from every angle, without the colors fading. The monitor is fitted with anti-glare, so you won't be bothered by the reflections of the light. The screen remains legible in an office with fluorescent lighting as well. Thanks to the thin edges around the screen, you can easily place 2 of these monitors side by side to create a larger screen space. Connect the monitor with an HDMI or VGA cable.