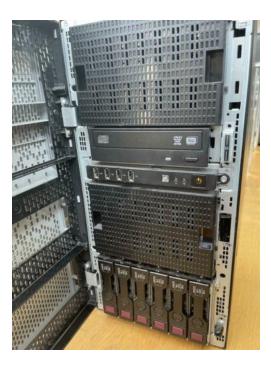

## HP Proliant ML350e Gen8 Xeon E5-2420 16 GiB RAM 2 TB (170 EUR)

Locatie **Zuid-Holland, The Hague** https://www.advertentiex.nl/x-1210634-z

Server working like new.

All parts are original from HP it's ready to start and run

Processor 1 Intel Xeon E5-2420 1.9 with 12 threads.

It does have another space to add another processor.

It has 6 fast swap HD cage

This server has 16 Gib of RAM memory

It has 2 hdd 1 Tb each original from HP 7200 rpm.

1 internal SD card 32 GiB for your OS.

You still have more 4 slots for easy plug other HDS of any size.

This server has hardware RAID controller original from HP. You can either control using the hardware RAID or activate the HBA mode so you can control it direct from the software. This is possible because