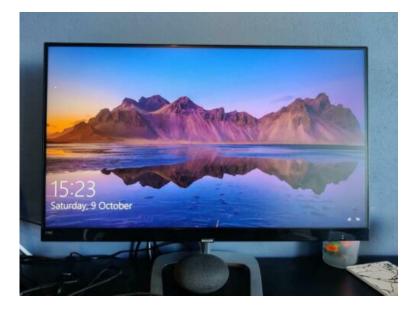

## Phillips 246E - Full HD IPS Monitor Good Condition (220 EUR)

Locatie **Overijssel, Enschede** https://www.advertentiex.nl/x-1231736-z

Comes with a HDMI cable, power cable with charging brick and the full stand. Good for casual gaming and work. Screen has a very good color contrast and provides super wide viewing angles, so you can see your screen from the sides and also has little glare when the sun shines on it. Has a very good screen to body ratio with a sleek and ultra narrow top and side bezels. Also has a control knob at the middle bottom of the back of the screen for adjusting response times and adjusting color.

In good condition, has been used for little under 5 months, and has been dusty because of little usage in the past few months. Unfortunately, the original packaging is damaged and can no longer be used for packaging the monitor. If you do come to pick it up, you can just pick up the monitor as is with the 2 cables and brick. The monitor alone is relatively light and.