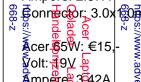

Acer 90W: €17,-

Volt: 19V

| Amp          | ere 3542A   | adver  |
|--------------|-------------|--------|
| <b>©</b> onr | nector; 3.0 | √1.0∰m |
| iex.nl/x     | Ó           | e X    |
| nl/x-1       | Ada<br>Te   | nl/x-1 |