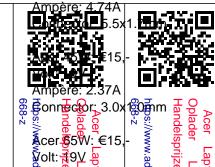

Acer 40W: €12,-Volt: 19V Ampère: 2.1A

Connector: 5.5x1.7mm

Acer 45W: €15,-

Volt: 19V Ampère: 2.37A

Connector: 5.5x1.7mm

Acer 65W: €15,-

Volt: 19V Ampère: 3.42A

Connector: 5.5x1.7mm

Acer 90W: €17,-

Volt: 19V

| Amp          | ere 3542A   | adver  |
|--------------|-------------|--------|
| <b>©</b> onr | nector; 3.0 | √1.0∰m |
| iex.nl/x     | Ó           | e X    |
| nl/x-1       | Ada<br>Te   | nl/x-1 |