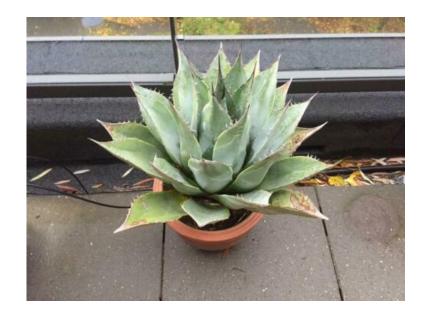

## Agave in aardewerk pot. (25 EUR)

Locatie **Zuid-Holland, Roelofarendsveen** https://www.advertentiex.nl/x-1259758-z

Agave plant in aardewerk.

| Agave in aardewerk pot.                     |
|---------------------------------------------|
| 758-z                                       |
| Agave in aardewerk pot.                     |
| https://www.advertentiex.nl/x-1259<br>758-z |
| Agave in aardewerk pot.                     |
| https://www.advertentiex.nl/x-1259<br>758-z |
| Agave in aardewerk pot.                     |
| https://www.advertentiex.nl/x-1259          |
| 758-z                                       |
| Agave in aardewerk pot.                     |
| https://www.advertentiex.nl/x-1259<br>758-z |
| Agave in aardewerk pot.                     |
| https://www.advertentiex.nl/x-1259<br>758-z |
| Agave in aardewerk pot.                     |
| https://www.advertentiex.nl/x-1259<br>758-z |
| Agave in aardewerk pot.                     |
| https://www.advertentiex.nl/x-1259<br>758-z |
| Agave in aardewerk pot.                     |
| https://www.advertentiex.nl/x-1259<br>758-z |
| Agave in aardewerk pot.                     |
| https://www.advertentiex.nl/x-1259<br>758-z |