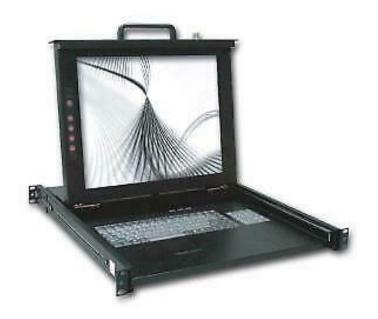

## **Unicorn single rail (500 EUR)**

Locatie Gelderland, Harderwijk

https://www.advertentiex.nl/x-1268612-z

Nieuw in doos nieuwprijs 1200,00 wij doen er niets mee

http://www.broadrack.com/product/lcdconsole/unicornseries17.html

Unicorn 17

Unicorn series Single Rail consoles offer industrial level input solution to optimize your space utilization by controlling your systems in just 1U. With the unique modular design, you can easily integrate more than 18 models of KVM switches with different functions and expand the connections up to 8 levels of the KVM switches.

Depth of console

468.9 mm

Adaptable cabinet depth

504 ~ 1000 mm

Two-year limited warranty for products and power adapter (not included accessories and cables) and one-year for LCD panelWebsitewww.broadrack.com/product/lcdconsole/unicornseries17