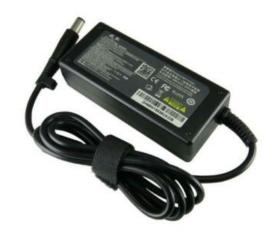

## HP ProBook 6570b Replacement 19v 4.74A 90W AC adapter (13 EUR)

Locatie Gelderland, Hell

https://www.advertentiex.nl/x-1282368-z

Op werkdagen voor 12:00 uur is morgen in huis HP ProBook 6570b Replacement 19v 4.74A 90W AC adapter Adapter Voltage: 19V Adapter Ampilage: 4.74A Adapter Vermogen: 90W Geschikte modellen: Elitebook/Probook:Envy: Pavilion: HP Elitebook 2530p HP Elitebook 2533t HP Elitebook 2540p HP Elitebook 2730p HP Elitebook 2740p HP Elitebook 6930p HP Elitebook 8440p HP Elitebook 8460p HP Elitebook 8530p HP Elitebook 8540p HP Elitebook 8540w HP Elitebook 8560p HP Elitebook 8560w HP Elitebook 8570p HP Elitebook 8640p HP Elitebook 8640w HP Elitebook 8710b HP Elitebook 8730p HP Elitebook 725 G3 HP ProBook 4310s HP ProBook 4320s HP ProBook 4321s HP ProBook 4325s HP ProBook 4326s HP ProBook 4410s HP ProBook 4411s HP ProBook 4415s HP ProBook 4416s HP ProBook 4420s HP ProBook 4421s HP ProBook 4425s HP ProBook 4430s HP ProBook 4431s HP ProBook 4435s HP ProBook 4436s HP ProBook 4445s HP ProBook 4510s HP ProBook 4515s HP ProBook 4535s HP ProBook 6440b HP ProBook 6445b HP ProBook 6450b HP ProBook 6455b HP ProBook 6460b HP ProBook 6465b HP ProBook 6540b HP ProBook 6545b HP ProBook 6550b HP ProBook 6555b HP ProBook 6560b HP ProBook 6565b HP ProBook 6570b HP ProBook 455 G1 HP ProBook 455 G2 HP ProBook 470 G1 HP ProBook 470 G2HP ENVY 14 Series 14-1000xx HP ENVY 14 Series 14-1001tx HP ENVY 14 Series 14-1002tx HP ENVY 14 Series 14-1003tx HP ENVY 14 Series 14-1004tx HP ENVY 14 Series 14-1005tx HP ENVY 14 Series 14-1006tx HP ENVY 14 Series 14-1007tx HP ENVY 14 Series 14-1008tx HP ENVY 14 Series 14-1009tx HP ENVY 14 Series 14-1010ef HP ENVY 14 Series 14-1010eg HP ENVY 14 Series 14-1010nr HP ENVY 14 Series 14-1011nr HP ENVY 14 Series 14-1011tx HP ENVY 14 Series 14-1012tx HP ENVY 14 Series 14-1013tx HP ENVY 14 Series 14-1014tx HP ENVY 14 Series 14-1015tx HP ENVY 14 Series 14-1080eo HP ENVY 14 Series 14-1085eo HP ENVY