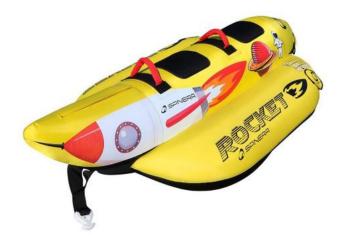

## **Spinera Rocket**

Locatie Noord-Holland, Amsterdam https://www.advertentiex.nl/x-1349800-z

Spinera Rocket 2

This banana is made for the highest demands and durability. It is completely enclosed in a nylon cover, the drawbar eye is sewn at several draw points and the soft nylon handles with underlying neoprene pads represent the outstanding quality of Spinera. Enjoy it, if the rocket also shoots you from time to time!

-Size: 93,3x44,5x20,25 " / 237x113x51cm (inflated) -28 gauge -PVC thickness: 0.7mm -Nylon Cover Thickness: 840D -Fully padded double handles: 2 -3 Boston Valves for fast inflation & deflation -Quick connection hook - (Quick Connector Hook) -Special: Extra strong towpoint in the front -Weight: 10.96 -3-chamber security system "we take care about safety"

Spinera Rocket 3

Special: Extra strong towpoint in the front Weight: 10,96kg 3-chamber security system "we take care about safety"

Spinera Rocket 4

This banana is made for the highest demands and durability. It is completely enclosed in a nylon cover, the drawbar eye is sewn at several draw points and the soft nylon handles with underlying neoprene pads represent the outstanding quality of Spinera. Enjoy it, if the rocket also shoots you from time to time!

-Size: 139x44,5x20,25 " / 353x113x51 cm (inflated) -28 gauge -PVC thickness: 0.7mm -Nylon Cover Thickness: 840D -Fully padded double handles: 4 -3 Boston valves for fast inflation & deflation -Quick connection hook - (Quick Connector Hook) -Special: Extra strong towpoint in the front -Weight: 10.96 -3-chamber security system "we take care about safety"