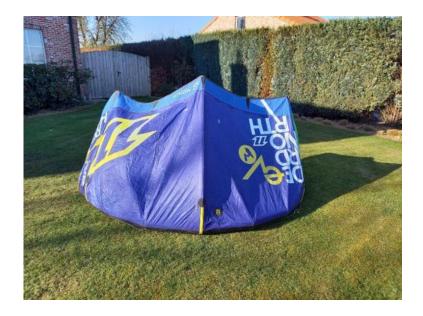

## Kite amp bar North EVO - 7 m (330 EUR)

Locatie Noord-Holland, Amsterdam https://www.advertentiex.nl/x-1376387-z

Super toffe kite voor beginners of reeds gevorderde rijders. Professionele herstelling uitgevoerd van het zeil, zie foto's. Deze aanbieding omvat : Kite + bar + zak