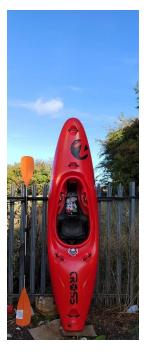

## AckvertenticXn

Locatie Noord-Holland, Amsterdam https://www.advertentiex.nl/x-1381868-z

Length: 272 cm Width: 67 cm Volume: 350 L Cockpit: 91 x 50 cm Paddler: 70-100 kg Weight: 21 kg

Sporty, stable and easy to maneuver, the CROSS has a long, wide rocker profile which has been designed to move easily through waves and holes while BOOFING beautifully at any speed. The planing 'mid' hull section is complimented by a subtle edge shape making the CROSS highly responsive when accelerating or holding a line. Meanwhile, the bow and stern's displacement hull shape allows for the CROSS to easily turn with no 'catchy features'. Altogether, the CROSS is the perfect whitewater companion for any purpose or environment. Designed for paddlers in the range 70 to 100 kg, the CROSS's incredible stability makes it suitable for not only expert kayakers, but also beginners and intermediate paddlers looking to improve their whitewater skills. As always, the new CROSS is created using a superior moulding technology + baking process that guarantees a high quality, high strength plastic shell complete with a well proven outfitting design remains robust, fully adjustable, and comfortable. The thigh braces have been reshaped for greater comfort. A sturdy, closed-cell foam seat protects you from bigger impacts and provides considerable warmth compared to padded "water sponging" seats.