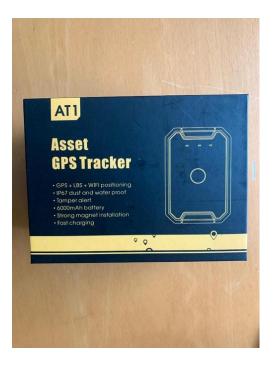

## GPS tracker AT1 Asset (50 EUR)

Locatie Noord-Holland, Amsterdam https://www.advertentiex.nl/x-1413189-z

Asset AT1 GPS Tracker

Nieuw in doos, nog nooit gebruikt.

<u>AckreptentileX.nll</u>

GPS & WiFi & LBS Positioning A synergy of multiple positioning systems ensures that locations are accurately displayed on the cloud platform.

6,000mAh Rechargeable Battery Ensures around one-month standby time, also this device can be redeployed after charging.

Strong Magnetic Mount Near-zero installation; the AT1 tightly and effortlessly fastens to most metal surfaces.

IP67 Dust and Water Resistance Rugged and reliable design ensures stable operation in extreme environmental conditions.

Tamper Alert Receive a tamper alert when the light sensor detects device removal.

Waterproof Mic Allows you to monitor the sounds around device in all weather.