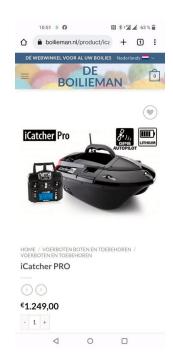

## BearCreeks iCatcher Baitboat Lithium MEET GPS AUTOPILOT

Utrecht, Nieuwegein Locatie

https://www.advertentiex.nl/x-1421639-z

Niuwe stat 110% goed wenig gebruik hij is komplett meet tas (Let op hij is zonder stickers die op fotos Stan heb ik weg gedaan hij is weer op orginele staat) (Met RVS MOTOREN BESCHERMING ZE WAAREN PLASTIC IK HEB RVS OPGEZET EXTRA 70€ **VOOR BETALD)** 

LITHIUMS ACUUS 2X 20.8AH

iCatcher Pro Baitboat + GPS Autopilot System

The iCatcher Pro from BearCreeks is a baitboat for carp, predator or all-round anglers. Equipped with a GPS autopilot system, 5.8GHZ radio system, two maintenance-free powerful motors and a range of up to 600 metres, you can guickly reach all the hot spots on your lake.

With the GPS autopilot system you can store up to 21 different fishing spots and let the boat automatically drive to the desired spot with an accuracy of +/-21 cm. Of course the system has a "home mode" and always returns safely to the starting point as soon as the signal is too weak or the battery should be empty. The fully microprocessor-controlled electronics allow variable speed settings for forward and reverse travel. A motor trim allows the two motors to be controlled separately and thus to adapt to water currents and wind conditions, which always guarantees a perfect directional stability of the boat.