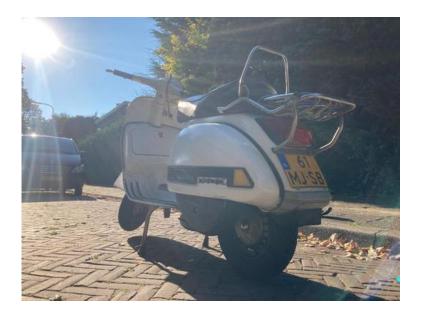

## Motovespa CL150 (2.800 EUR)

Locatie **Zuid-Holland, The Hague** https://www.advertentiex.nl/x-1424611-z

<u>Ackvertientile X.nl</u>

selling one of my daily drivers, a Motovespa CL 150, photos taken today. need space for another scooter. tyres, brake pads, cylinder and piston changed a couple of years ago, used in town to go to work, electrics work, carb ultrasonic cleaned, Femsa CDI unit new.

partly a first series PX, partly a Rally, very easy to drive without being a racer, some parts in original colour and some repainted years ago. some superficial rust on the engine cowl.

imported directly from Spain, currently in The Netherlands on Dutch plates.

asking 2950 euros (shipping/delivery)

|                                    |           |                                    |           |                                    |           |                                    |           |                                    |           |                                    |           |                                    |           |                                    |           |                                    |           | -                                  |           |
|------------------------------------|-----------|------------------------------------|-----------|------------------------------------|-----------|------------------------------------|-----------|------------------------------------|-----------|------------------------------------|-----------|------------------------------------|-----------|------------------------------------|-----------|------------------------------------|-----------|------------------------------------|-----------|
|                                    | 温泉        |                                    |           |                                    |           |                                    |           |                                    |           |                                    |           |                                    |           |                                    |           |                                    |           |                                    |           |
| https://www.advertentiex.<br>611-z | Motovespa |
| nl/x-1424                          | CL150     |