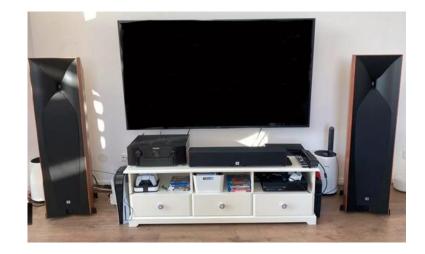

## **JBL Studio 590 CH (1.000 EUR)**

Locatie Zuid-Holland, The Hague

https://www.advertentiex.nl/x-1427483-z

Selling it due to need space for our new speakers.

Dimensions (H x W x D): 1263mm x 322mm x 413mm

Weight: 31.5kg

Interested buyers PM for enquiry, collection to be arranged by buyer.

## Description:

The JBL Professional loudspeakers you hear at your favourite movie theatre or concert venue share an important characteristic with our most advanced home speakers. They all employ constant-directivity compression drivers in a horn to deliver the massive amounts of high-impact, highly accurate sound and live-music experience that large audiences and critical listeners demand. Now JBL Studio 5 Series speakers, acoustically designed by renowned JBL chief engineer Greg Timbers, continue this performance-proven tradition. The JBL Studio 5 series features top-of- the-line professional speaker technology in a modern design while being very affordable. The JBL Studio 590 floorstanding loudspeaker combines a 25mm (1") HF compression driver and Bi-Radial® horn with dual 200mm (8") cast-frame Symmetrical Field Geometry (SFG) woofers to deliver extraordinarily lifelike performance. Ideal for both music and movie systems, the Studio 590 floorstanding loudspeakers are powerful, accurate and styled to make an overwhelming statement in any listening environment.