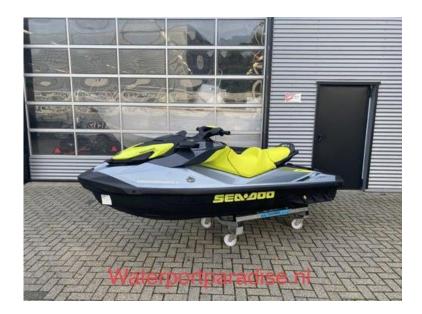

## Sea doo GTI Se 170 (bj 2022) (17.300 EUR)

Locatie **Noord-Brabant**, **Helmond** https://www.advertentiex.nl/x-1429679-z

**NIEUW** 

Choose from one of two proven Rotax engines all offering reliability, fun performance and fuel economy: the 1630 ACE with 130 hp or 170 hp. Both equipped with the Advanced Combustion Efficiency (ACE) technology.

The GTI hull design delivers loads of fun and is easy to drive with a confident, predictable ride. Robust Polytec material reduces the weight of the watercraft to deliver outsized performance and efficiency. Plus, its more scratch-resistant than fiberglass.

Exclusive to Sea-Doo, the iBR system lets you stop sooner for greater peace of mind and offers more control and maneuverability in tight areas like marinas and boat ramps. Recognized by the U.S. Coast Guard for improving boat safety.

Type: Waterscooter Diepgang: 0,30 m

Afmetingen (LxB): 3318 x 125 cm

Watersport Paradise

Engelseweg 219 5705AE Helmond

Telefoonnummer: 0653120125

E-mailadres: mail@watersportparadise.nlWebsitewww.watersportparadise/