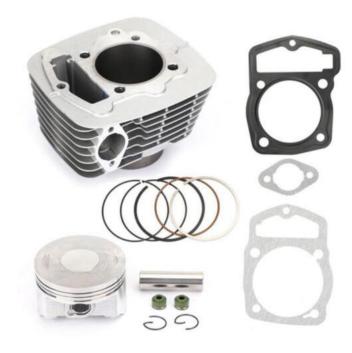

## Features:

Kit includes piston, rings, pin, clips, & top end gasket kit (you get exactly what is pictured). Cast piston has super-high silicone content for additional strength.

Piston skirts are Molybdenium Teflon coated to minimize resistance/wear and provide extended life. Piston dome is anodized for superior heat resistance and longer lifespan.

The gaskets use performance materials to increase durability and provide greater reliability. Includes all gaskets pictured to rebuild top end.

11:1 Standard compression rati.

All of the components within this kit are bolt-on ready for a hassle free installation.

Package Includes:

1x Cylinder 1x Piston

1x sets of Rings

1x Wristpin

2x Circlips

1x Intake Gasket

1x Cylinder Head Gasket

1x Cylinder Base Gasket

2x Valve Stem Seals

Note:

This is 65.50mm bore size cylinder, please do aware of that. (stock ATC185 bore is 63.00mm, stock ATC200 bore is 65.00mm)

This cylinder kit will a little big for some models, such as 83' ATC200x. Don't purchase if you do care about it.