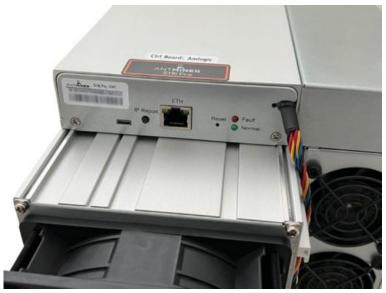

## Bitmain Antminer S19J Pro - The Ultimate Bitcoin Miner with (2.800 EUR)

Are you looking to take your Bitcoin mining to the next level? Look no further than the Bitmain Antminer S19J Pro. This top-of-the-range miner delivers industry-leading performance, with a hash rate of 104 TH/s.

## Features:

Brand new, never used, original packaging and manufacturer's warranty. Hash Rate: 104 TH/sPower Consumption: 3068WPower Efficiency: 29.5/THNetwork Connection: EthernetDimensions: 400\*195\*290mm