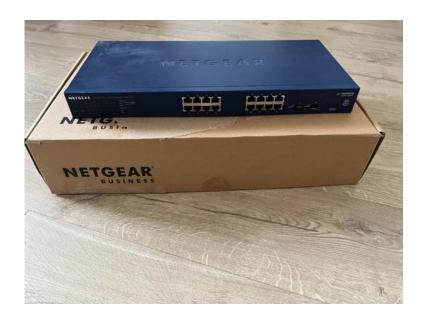

## NetGear GS716Tv3 16-Port Smart Switch volledige set (80 EUR)

Locatie Noord-Holland, Oostzaan

https://www.advertentiex.nl/x-1461739-z

Let op: Prijs wordt niet verlaagd. Probeer het niet.

Designed for Converged Network, Big or Small