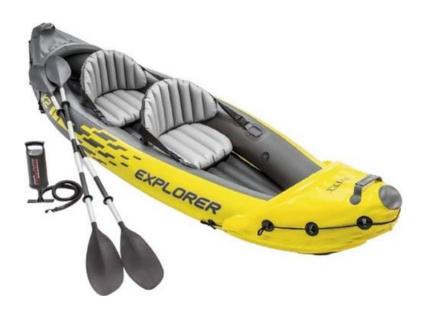

## kayak intex explorer k2 (65 EUR)

Locatie Utrecht, Utrecht

https://www.advertentiex.nl/x-1472178-z

As moving overseas, I need to leave behind my two seats inflatable intex canoe.

This canoe is really practical to explore rivers, canals, lakes and open sea. The set includes 4 aluminum paddles (with connector), an inflation pump, a skeg and 2 storage bags (one of them being a decathlon itiwit backpack). Once in its backpack storage bag, the canoe can be transported quite easily even while cycling. I barely used it so it is in a very good condition.

Dimensions(LxWxH): 312x91x51cm Capacity (persons): 2 persons

Maximum load:160kg

Pack size: