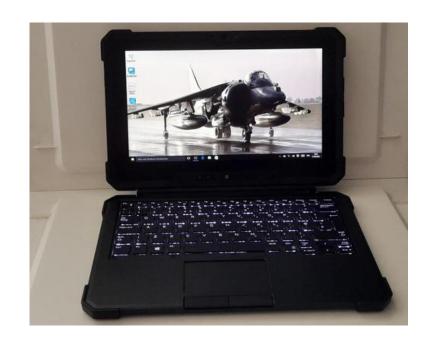

## RUGGED TABLET PC DELL 7202 WITH NEW KEYBOARD 1TB SSD 8GB RAM (690 EU

Zuid-Holland, Delft Locatie https://www.advertentiex.nl/x-1484581-z

Up For Sale Is An Original Military Grade Fully Rugged Tablet PC Dell Latitude 7202 With A Brand New 1TB M.2 SSD New Charger & New Car Charger And A Brand New Original Keyboard

Please let Me Know What Language You Prefer For Windows 10 Pro And I will Install And Activate It For You

The Tablet Looks Very Good And Works Perfect The Device Runs On A Powerful 1.40 GHz Intel Core M Processor

Please Note That The Tablet Has Normal Signs Of Use Here And There But Nothing Is Broken And It Works Good Please Check The Original Pictures To See The Exact ConditionDesigned For Use Under The Most **Extreme Work Conditions** It Is Used By Military, Police, Firefighters And Many Other Highly Hazardous Industries

Contents - Dell 7202 With New Keyboard And 19V Aftermarket Charger With EU Wall Plug Cable + Car Charger

Condition - Tested, 100% Fully Functional

Shipping From Delft / The Netherlands As A Fully Insured Package With Track And Trace