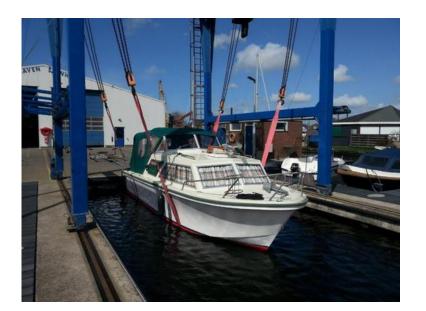

## Motor Cruiser (7.500 EUR)

Locatie **Noord-Holland, Badhoevedorp** https://www.advertentiex.nl/x-1490278-z

<u>Ackrementic X.nl</u>

Motor Boat Cruiser with a double berth below decks and a double berth above decks. Cooker, Sink, Coolbox and a lot of equipment for day and overnight comfort. Engine is a reconditioned Volvo Petrol engine which runs excellently. The drive is a Z Drive unit. The boat has been winter stowed in a dry shed in Aalsmeer and both the summer storage and winter storage is available to take over on request. A very comfortable and easy to drive canal and lake boat at an afordable.