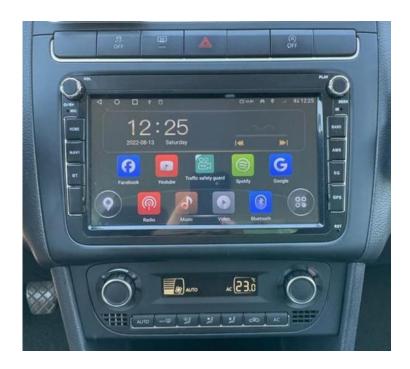

## Navi:

- -Operating system: Android 10, RAM: LPDDR4 4GB, ROM: 32GB, Octa-Core CPU: Cortex-A75 (2 Core)
- + Coretex-A55 (6 Core), Powerful CPU ensures fast reaction speed. 8 inch IPS screen, resolution: 1280 x 720P. Built-in DSP sound system, 31-band EQ and position adjustment. With subwoofer output. Enjoy your wonderful driving life!
- -Suitable for VW Golf 5, Golf 6, Golf plus, Golf GTI, Golf R, Golf estate, Golf wagon, Golf convertible, Touran, Caddy, EOS, Scirocco, The beetle, Polo, Polo sedan, Passat variant, Passat CC, Passat B6 3C, Seat Altea, Leon, Toledo, Altea XL, Alhambra, Skoda Fabia, Superb, Yeti. With canbus, steering wheel, car information display, radar, RCA camera, air conditioning...
- -Supports 4G & WiFi network! Plug-in-play of the SIM card with 4G antenna, WLAN and WLAN hotspot. Support online applications: Playstore, Youtube, Spodify ... Built-in GPS navigation, with 16GB map, supports online map: Waze, Maps... Further network functions are available.
- -Built-in Carplay and Android Auto! Supports both iPhone and Android Mobile Connect with car radio, the mobile apps are displayed on the radio screen like: maps, music, news. You can also control the phone from the radio screen. Enjoy your safe driving life!
- -Practical and rich features: Bluetooth 5.0 hands-free system and music playback; ST7708 radio reception with FM AM RDS; Supports both RCA and AHD camera input; 3 USB ports input, supports max. 2TB hard drive HD 1080P video and music playback; supports ADAS USB DVR, USB DAB+ adapter.