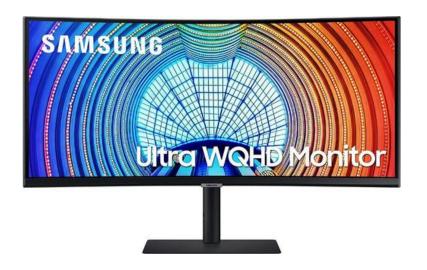

## Description:

Up for sale is a brand new, unopened Samsung Ultra WQHD Monitor - S6U S34 A650U. This top-of-theline monitor features a stunning 34-inch curved screen with a 21:9 aspect ratio and ultra-wide Quad HD resolution (3440 x 1440 pixels), which provides an immersive and incredibly detailed viewing experience. The monitor also boasts a 1000R curvature, which means it has a deeper curve than most monitors, resulting in less eye strain and a more comfortable viewing experience.

This monitor is equipped with AMD FreeSync technology, which minimizes input lag and screen tearing, making it an excellent choice for gaming. It also features a 4ms response time, ensuring that fast-moving images and videos appear smooth and seamless. Specs:

Screen Size: 34 inchesResolution: 3440 x 1440 pixels (Ultra WQHD)Aspect Ratio: 21:9Curvature: 1000RPanel Type: VARefresh Rate: 75HzInputs: HDMI, DisplayPort, USB-CAMD FreeSync technology4ms response time