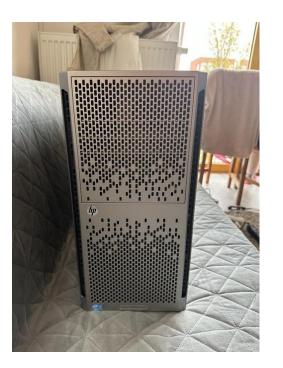

Used for my home lab.

Specifications: CPU - 2x E5 2640 6c/12t (total 12c/24t) @ 2.5GHz Memory: 24x4GB DDR3R HDD: NONE!

The server is in working condition. Used as a second server connected to my SAN for storage. Original HDD tray went bad and it was replaced with a more generic, simple, and more usable 4x3.5". It comes with NO TRAYS! What you see in the image are just dummy trays.