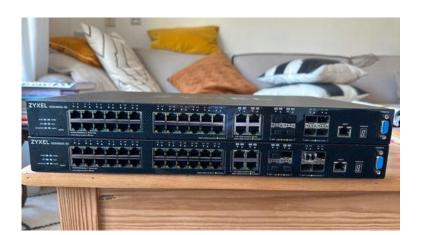

## Zyxel XGS4600-32 L3 Managed (800 EUR)

Locatie **Noord-Holland, Amsterdam** https://www.advertentiex.nl/x-1549890-z

Zyxel XGS4600-32 L3 Managed

28-port GbE L3 Managed Switch with 4 SFP+ Uplink:

- Bandwidth-intensive applications such as multimedia streaming, VoIP and video surveillance are used daily in business networks for more efficient workflows. However, the networks could be overloaded and that causes reduced business productivity. Deploying 10-Gigabit Ethernet ports at the aggregation layer to deal with bandwidth-intensive networks becomes the top choice of users such as hospitality venues and education institutions. Zyxel's brand new Layer-3 stackable XGS4600 Switch Series comes with Gigabit connectivity and four integrated 10-Gigabit SFP+ slots that enable high-speed uplink connections for affordable, reliable network elements. The front panel with carbon fiber look brings a totally fresh look than traditional switches. Under the elegant hood, the XGS4600 Series not only features advanced L2 switching functionality, but also L3 routing capabilities for communications between networks.

Price for the two switches: 800€ (preferred option)

Price per unit:€