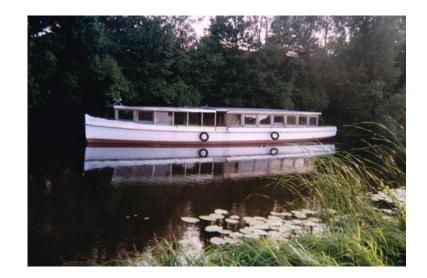

## Salonboot - 20x4.5x1.1m

Locatie Noord-Holland, Loosdrecht

https://www.advertentiex.nl/x-1565736-z

there are also good design drawings made by a (ship) architect which are in the photos.

the boat must be seen to understand the beauty and an enthusiast who wants to take over this project and can apply his own ideas such as electric propulsion, construction from a tent in combination with teak wheelhouse or the like!