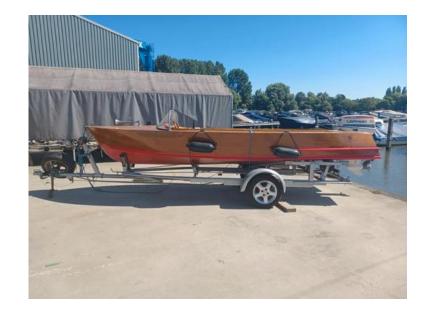

## speed boat.6.5 m. (5.000 EUR)

Locatie **Noord-Holland, Amsterdam** https://www.advertentiex.nl/x-1575159-z

## Hello

we are selling our well loved speed boat.time for something New.This boat was hand built in 1978.We have all paper work with previous owners and registration. She has recently been restored over a 4 year periode to a high standard. The boat comes with a 55pk johnson motor and trailer... all origanal from 1978. This boat has been in the water for the first time to check motor and boat since restoration. New boat for the nxt owner. The boat is finnished in an epoxy system, Complete with turn key ignition, lights and bilge pump. viewing and test run avalible for serious burgers. Any further questions please call neil