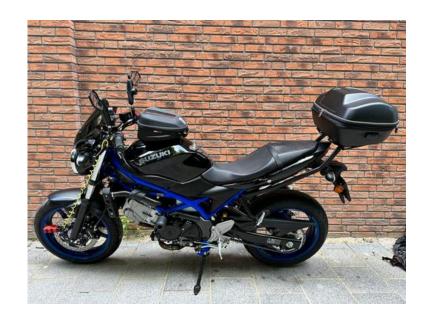

## Suzuki SV650 Bj2021 1900km many extras (6.750 EUR)

Locatie Zuid-Holland, Leiden https://www.advertentiex.nl/x-1581437-z

• i do not sell to dealers. please do not send me messages with price offers

I sell a (almost) brand new Suzuki SV650 2021, currently with 1901km on odometer, bought on 12th May 2023, from a dutch motorcycle dealer (Boshuizen Motorcycles Raalte).

This is the 2021 model, which has the 4 pistons calipers front brakes. (The early model before this only has the 2 piston front calipers).

It had first oil service + filter at 1007km.

TO AVOID commonly asked questions and comments:

- original Scottoiler vSystem automatic chain lubrication system + bottle of oil.
- Givi premium aluminium rack system + Givi Monokey Box Weightless 901 28-34L
- Givi magnetic tank bag + Givi magnetic tank ring.
- black anodized crash sliders.
- black paddock bobbins + extra paddock stand (see last photo)
- special Ram mount Double Take mirrors (they are special and super expensive) + the original OEM mirrors.
- BIHR rain/dust cover + Abus wire padlock (so the cover does not get stolen)
- Art4 ABUS Ultimate disk lock + 2 keys (super expensive)
- hidden Airtag mount + Apple Airtag (if you have an iPhone)
- Suzuki tank pad
- LED number plate light + LED position light
- Osram Night Breaker +200% H4 front lightbulb
- Smoked plastic windscreen/flyscreen
- + 1 full tank of 98 E5 gasoline.

The motorcycle is the same as from factory, the height is not lowered, the power is not lowered (it is NOT A2 rijbewijs compliant). There is nothing changed to it.

The motorcycle has only 1901km on the odometer, done in 1,5 months; the tires still have the yellow lines on them from the factory, the 1000km service was just made with best products (2750ml Motul 5100 4T 10W40 oil + K&N Oil Filter).