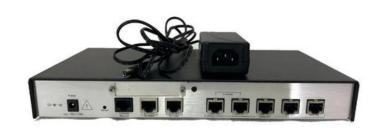

## PATTON SmartNod Multi-Port ISDN IAD

Locatie **Gelderland, Winterswijk** https://www.advertentiex.nl/x-1590240-z

The Patton SmartNode 4638

The available 3 and 5 BRI/So port configurations fit the requirements of small and medium enterprises looking for a cost-efficient way to network PBX systems on multiple sites or connect to a public Internet telephony service.

## Features & Benefits

3/5 Ports Quality ISDN VoIP - 3 or 5 ISDN BRI So ports, 4 or 8 low-bandwidth voice or T.38 fax calls. Advanced adaptive traffic management and shaping for maximum voice quality. Voice prioritization and DownStreamQoSFull Telephony Features - SessionRouter allows flexible call routing and numbering plan adaptations, CLIP/CLIR, hold, transfer, and much more.Management & Provisioning - Web-based management, SNMP, command line interface, & auto-provisioning for automated configuration & SW upgrades.Complete Access Routing - Two 10/100 Ethernet ports with auto MDI-X. Access router with NAT, Firewall, PPPoE, DHCP, DynDNS & VPN with IPSecFull VoIP protocol support - SIPv2, H.323v4, MGCP/IUA, ISDN, DSS1, QSIG, T.38, fax and modem bypass, DTMF relay.Outstanding Interoperability -