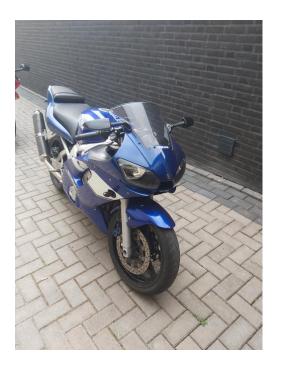

## yamaha r6 1999 (1.300 EUR)

Locatie **Noord-Brabant, Helmond** https://www.advertentiex.nl/x-1600833-z

Hello, I sell my yamaha r6, I can't drive her anymore. (Back problems)

## In this moment IS NOT WORKING.

<u>AckvertentileX.nl</u>

The battery died, I bought a new one, but when mechanic put on, the bike didn't start, he told me some valve is blocked and cost me between 300-500 euro în total to fix. În this moment I can't drive anymore so who want some fun, text me.

The bike is in good shape for her age, very easy to drive and fast. 190kg per 120 horse power.

New tyres, new battery, check oil and things (600 euro investment, all with invoice)

For more info, video with exhaust sound etc, write în.