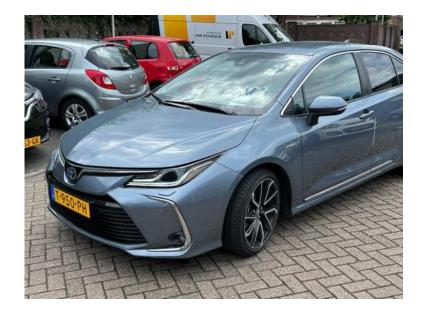

## Toyota Corolla 1.8 Hybrid Executive sedan (marge) (28.500, EUR)

Locatie Noord-Brabant, Eindhoven https://www.advertentiex.nl/x-1622376-z

---BTW niet verrekenbaar, marge auto---

The car has been our family's car since 2019. My father purchased it when it was only 2 months old, with only a few hundred kilometers in it. Since then he and I only put around 42000 kilometers in the car in total. I imported the car to the Netherlands from Hungary recently for my wife, but she preferred our much smaller electric car instead, so I decided to sell this one. All service appointments have been performed by an official Toyota dealership in Debrecen, Hungary. The service history is electronically recorded and can be queried by the Toyota dealer, and as mentioned a fresh new Dutch service will be done in August near Den Bosch at a Toyota dealership.