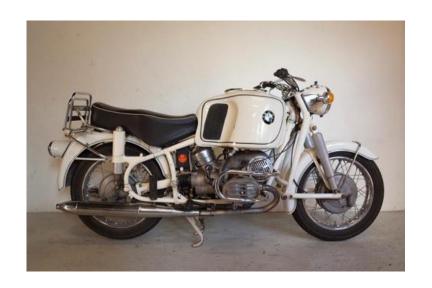

## BMW R602. 600cc. Matching numbers. Original, first paint. (16.000 EUR)

Locatie Noord-Holland, Amsterdam

https://www.advertentiex.nl/x-1629228-z

This is an ex. Police BMW R60/2 from 1965. Still in its original, first paint and chrome.

The BMW has a lovely patina. It is not a mint condition trailer queen but is guaranteed to turn more heads with its lovely original and unmolested appearance.

Triple matching numbers. Original Bing carburetors correctly numbered in sequence.

The engine is silent and smooth running. Easy starter. All gears engage easily. The brakes are very effective.

The paint has some light surface rust in places that can be rubbed down with a bit of oil and very fine steel wool. A polish to finish off, would leave the paint in impeccable original condition. There is one spot of rust on the rear mudguard, just between the seat and the rear hinge. It would be nice to sand down and paint this area. A good painter is able to colour match and blend in, so it can be done as a local repair. The chrome on the exhaust pipe is tarnished in places. Again, a proper polish would leave them much