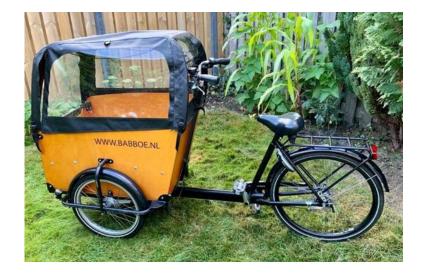

## **Babboe Big Bakfiets (200 EUR)**

Locatie **Noord-Brabant, Eindhoven** https://www.advertentiex.nl/x-1646399-z

## Used Babboe Big cargo bike:

- This Babboe Big cargo bike is an older version with the original 5-gear setup.
- The rear wheel and tire and the front right wheel, tire and brakes changed approximately 2 years ago.
- The rain tent is almost new and bought from Babboe just 2 years ago.
- Switching gears does not work because the gear system (inside the rear wheel) is broken. The bike is rideable, but it operates as if it were in gear 3 or 4.
- The brakes are operational; however, the front brakes might benefit from some adjustment.
- Our reason for selling is that our child has outgrown the need for it, and it occupies more space than we can spare.