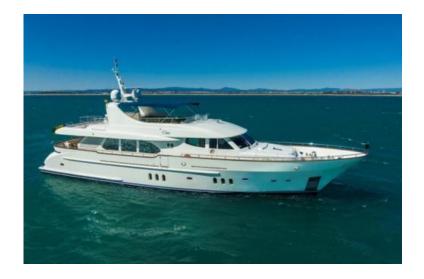

## Jacht 29 meter 3.950.000,- kk

056-z

https://www.advertentiex.nl/x-1661

Locatie Noord-Brabant, Helmond https://www.advertentiex.nl/x-1661056-z

Active prentile QX nl

Art-Line 2007 build 2021 refit 28.93m / 94'11" 6.81m / 22'4" 2.5m / 8'2" 118 tons Alustar Sealium Aluminum Sealium Aluminum MCA ISM 2 x Caterpillar C32 ACERT, 1825 hp each 24.5 knots 10/18 knots 2500 nm 8 guests in 4 staterooms, 4 crew in 2 cabins