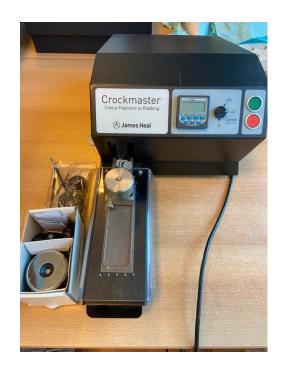

## Crockmaster for colour fastness to rubbing James Heal (400 EUR)

Locatie Utrecht, Nieuwegein https://www.advertentiex.nl/x-1672137-z

Colour fastness to rubbing is the most basic of colour fastness tests, yet Crockmaster is designed with exquisite attention to detail. Our product designers focused on your testing needs to ensure our crockmeter is simple to use and versatile. Available as a manual or motorised device, Crockmaster is used to determine colour fastness to wet and dry.