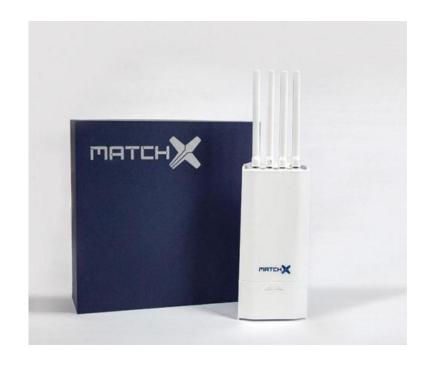

## M2 Pro LPWAN Crypto Miner from MatchX (2.250 EUR)

Locatie Zuid-Holland, Rotterdam

https://www.advertentiex.nl/x-1698882-z

MatchX M2 Pro miner for MXC/DHX/Bitcoin(BTC).

Fully migrated miner to AXS app and it's already minted which means: