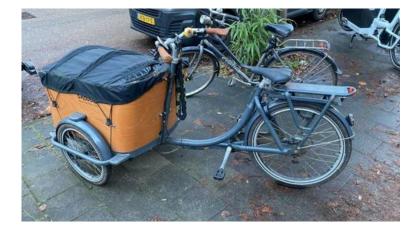

## Babboe Curve-e 2018 (1.000 EUR)

Locatie **Noord-Holland, Amsterdam** https://www.advertentiex.nl/x-1753733-z

ActivertentileXal

Fully working Babboe Curve-e - 2018 with battery and charger. Still doing the school run but the kids want to cycle themselves now.

It comes with the cover, cover lock and large chain lock

It has been serviced by Babboe multiple times, it has normal everyday wear and tear, to tighten the brakes and a few spokes to be replaced, etc.